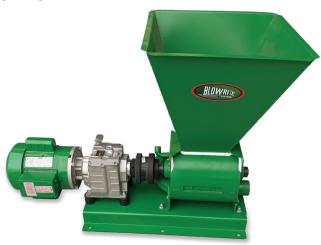

## Where Augers Can't Go Blow-rite is Sure to Blow

**Air Pump Unit** 32"L x 20"w x 38"h

Airlock Unit 33"L x 13"w x 27"h

- · Adaptable to mills, grain dryers, feed mixers or seed cleaners
- Rotary airlock for minimum air loss
- · Capability to handle dry feed or high moisture feed
- Gentle enough for seeds or flaked grains
- Blow feed to bins, feed carts, self-feeders, computer feeders or other barns at great distances
- · Delivery line can be installed overhead or underground