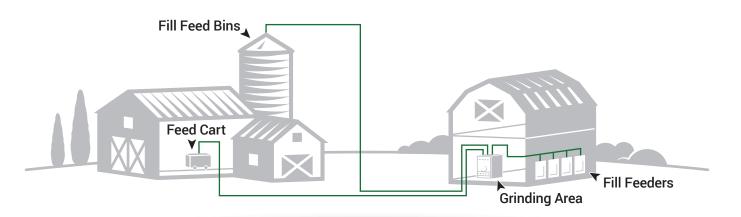

## Where Augers Can't Go Blow-rite is Sure to Blow

**Air Pump Unit** 32"L x 20"w x 38"h

Airlock Unit 33"L x 13"w x 27"h

- · Adaptable to mills, grain dryers, feed mixers or seed cleaners
- Rotary airlock for minimum air loss
- · Capability to handle dry feed or high moisture feed
- Gentle enough for seeds or flaked grains
- Blow feed to bins, feed carts, self-feeders, computer feeders or other barns at great distances
- · Delivery line can be installed overhead or underground