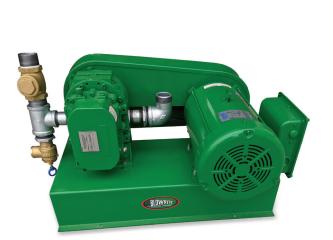

## Where Augers Can't Go Blow-rite is Sure to Blow

**Air Pump Unit** 32"L x 20"w x 38"h

Airlock Unit 33"L x 13"w x 27"h

- · Adaptable to mills, grain dryers, feed mixers or seed cleaners
- Rotary airlock for minimum air loss
- · Capability to handle dry feed or high moisture feed
- Gentle enough for seeds or flaked grains
- Blow feed to bins, feed carts, self-feeders, computer feeders or other barns at great distances
- · Delivery line can be installed overhead or underground